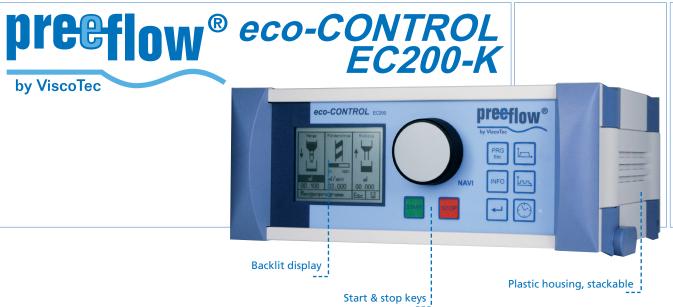

#### PRODUCT DESCRIPTION

The new and innovative eco-CONTROL EC200-K, made by ViscoTec offers a wide range of applications for the precision volume dosimeter of the eco-PEN series.

#### THEORY OF FUNCTION

Microprocessor-controlled. User-friendly. Without submenus but supported by graphics. Monitoring of the preset primary pressure and digital display in Bar or Psi. Monitoring of fill level and motor current alarm messages. Easy connection via I/O port to PLC of external signals for automated line control. Supports the storage of a wide range of dosing programs.

### **FUNCTIONS / PROGRAMS**

- Quantity program
- Start/stop program
- Time program
- Teach-in function (external or via GPS)
- Calibration
- Desired-volume display in Grams or Millilitres
- Dosage flow rate display in Millilitres per Minute or Grams per Minute
- Empty signal for containers (internal, external)
- Storage of PDM-supported dosing programs
- Desired-pressure and actual-pressure display in Bar or Psi
- Digital clock