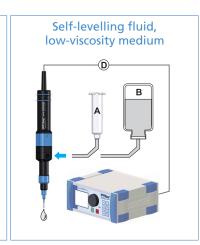

#### PRODUCT DESCRIPTION

The new and innovative eco-CONTROL EC200-K, made by ViscoTec offers a wide range of applications for the precision volume dosimeter of the eco-PEN series.

Control of two precision volume dosimeters of the eco-PEN series is possible with an additional SD-card.

Terminal strips for interfaces RS232 interface

Primary pressure controller Digitally monitored Selection of units display in Psi and Bar