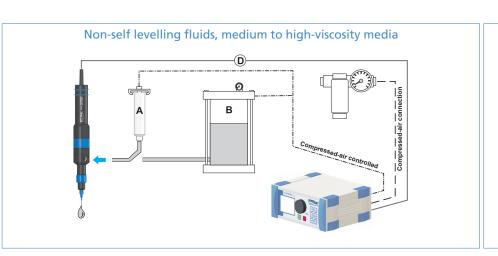

#### PRODUCT DESCRIPTION

The new and innovative eco-CONTROL EC200-K, made by ViscoTec offers a wide range of applications for the precision volume dosimeter of the eco-PEN series.

#### THEORY OF FUNCTION

Microprocessor-controlled. User-friendly. Without submenus but supported by graphics. Monitoring of the preset primary pressure and digital display in Bar or Psi. Monitoring of fill level and motor current alarm messages. Easy connection via I/O port to PLC of external signals for automated line control. Supports the storage of a wide range of dosing programs.

Control of two precision volume dosimeters of the eco-PEN series is possible with an additional SD-card.

Terminal strips for interfaces RS232 interface

Primary pressure controller Digitally monitored Selection of units display in Psi and Bar