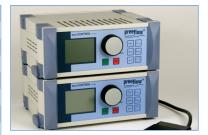

#### THEORY OF FUNCTION

Microprocessor-controlled. User-friendly. Without submenus but supported by graphics. Monitoring of the preset primary pressure and digital display in Bar or Psi. Monitoring of fill level and motor current alarm messages. Easy connection via I/O port to PLC of external signals for automated line control. Supports the storage of a wide range of dosing programs.

SD Card, 24 max Dosing programs readable and writable with Microsoft operating system

Quantity program Start & stop

program Time program

**TECHNICAL FEATURES** 

Plastic film keyboard with LED status displays