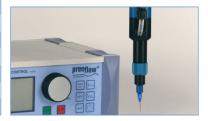

#### PRODUCT DESCRIPTION

The new and innovative eco-CONTROL EC200-K, made by ViscoTec offers a wide range of applications for the precision volume dosimeter of the eco-PEN series.