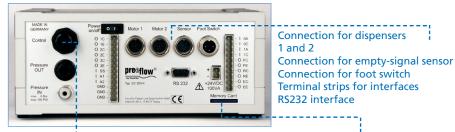

Control of two precision volume dosimeters of the eco-PEN series is possible with an additional SD-card.

Terminal strips for interfaces RS232 interface

Primary pressure controller Digitally monitored Selection of units display in Psi and Bar

## **TECHNICAL DATA**

| Dimensions (HxWxD):        | 100 x 240 x 260 mm                                              |
|----------------------------|-----------------------------------------------------------------|
| Weight:                    | Approx. 1,300 Grams                                             |
| Voltage:                   | 24 V DC, ac adapter included in delivery                        |
| AC adapter voltage:        | 230 V / 50 / 60 Hz                                              |
| Power rating:              | 100 VA / 2,7 A                                                  |
| Start:                     | Key, foot switch                                                |
| External stop/start:       | 24-V pulse, 10-mA terminal strip; 0 to 1.5V low; 12 to 24V high |
| On-off switch:             | Yes                                                             |
| Interface:                 | RS232                                                           |
| Compressed-air monitoring: | 0 to 7 Bar (0 to 100 Psi)                                       |
| External memory:           | MM C/SD-Card, 64 MB min; 24 dosing programs max;                |
| Operating conditions:      | +10°C to +40°C, air pressure 1 bar                              |
| Media temperature range:   | +10°C to +40°C                                                  |
| Storage environment:       | Dry & dust free; -10°C to +40°C                                 |
| CE certified:              | Yes                                                             |