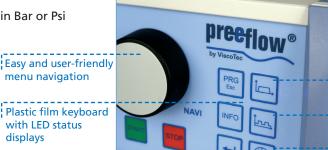

SD Card, 24 max Dosing programs readable and writable with Microsoft operating system

Quantity program Start & stop

program Time program

**TECHNICAL FEATURES** 

Plastic film keyboard with LED status displays