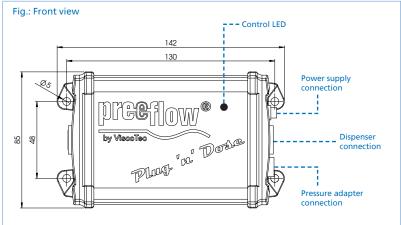

#### **TECHNICAL DATA**

| Dimensions (W x H x D): | 142 x 85 x 50 mm                                    |
|-------------------------|-----------------------------------------------------|
| Mounting:               | 4 holes / 5 mm, hole interval 130 x 48 mm           |
| Weight:                 | Approx. 260 g                                       |
| Supply voltage:         | 24 V DC                                             |
| Mains adapter:          | Included in delivery                                |
| Consumption / rating:   | 100 VA / 2.7 A                                      |
| Operating conditions:   | +10°C to +40°C (non-condensing), air pressure 1 bar |
| Storage conditions:     | Dry / dust-free, -10°C to +40°C                     |