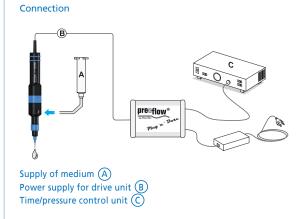

#### PRODUCT DESCRIPTION

The preeflow Speed Control 'plug'n'dose' TP control unit allows you to control the eco-PEN using a simple time/pressure control unit.

#### **OPERATING PRINCIPLE**

Microprocessor-controlled. The supplied pressure adapter is connected to a conventional time/pressure control unit. The flow rate and flow speed of the eco-PEN are controlled using the specified pressure and a time mode.