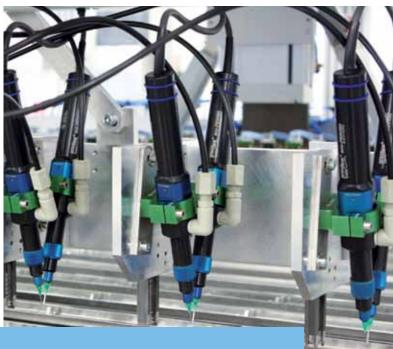

## Main features of our high-precision dosing systems:

Pure volumetric dosing Endless-Piston-Principle® Inside

Very wide viscosity range watery to highly viscous liquids

Easy to clean short and easily accessible fluid path

Exact volume control independent of pressure, temperature and time

Reproducible results dosing accuracy ±1%

High repeatability more than 99%

Liquids containing fillers maximum particle size 1 mm

Rapid dosing up to three shots per second

All-purpose easy to integrate in machines

Pulsation free <u>—</u> gentle product handling

Pressure stable self-sealing displacement system

Reversible material flow no stringing or dripping

The dosing principle of preeflow® dispenser is an endless-piston dispenser (see diagram).