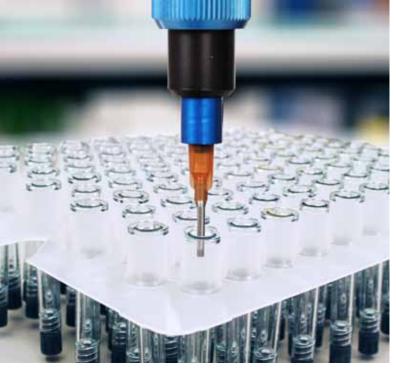

All-purpose easy to integrate in machines

Pulsation free <u>—</u> gentle product handling

Pressure stable self-sealing displacement system

Reversible material flow no stringing or dripping

The dosing principle of preeflow® dispenser is an endless-piston dispenser (see diagram).

This special dosing geometry allows an endless and pulsation-free dosing flow. The possibility of reversing the dosing flow (suckback) will prevent dripping and leads to control of media stringing or dripping.

Especially sensitive materials with high viscosity and fillers experience a gentle treatment due to the low shear stress and the low pressure.

Therefore, it is: Many tasks – one principle!

Whether dosing, filling, feeding, emptying or preparing with preeflow® you always make the right decision!