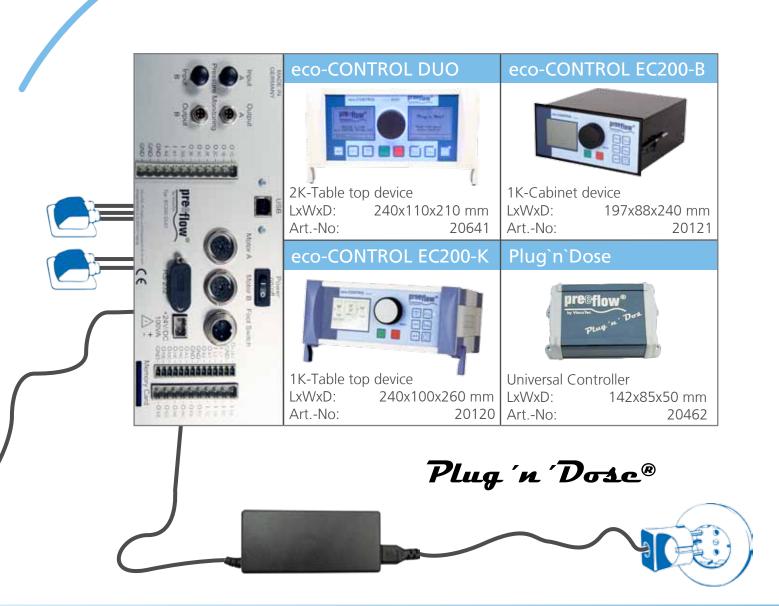

All-purpose easy to integrate in machines

Pulsation free <u>—</u> gentle product handling

Pressure stable self-sealing displacement system

Reversible material flow no stringing or dripping

The dosing principle of preeflow® dispenser is an endless-piston dispenser (see diagram).

This special dosing geometry allows an endless and pulsation-free dosing flow. The possibility of reversing the dosing flow (suckback) will prevent dripping and leads to control of media stringing or dripping.