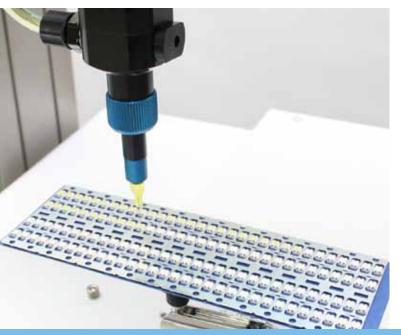

All-purpose easy to integrate in machines

Pulsation free <u>—</u> gentle product handling

Pressure stable self-sealing displacement system

Reversible material flow no stringing or dripping

The dosing principle of preeflow® dispenser is an endless-piston dispenser (see diagram).

This special dosing geometry allows an endless and pulsation-free dosing flow. The possibility of reversing the dosing flow (suckback) will prevent dripping and leads to control of media stringing or dripping.

Especially sensitive materials with high viscosity and fillers experience a gentle treatment due to the low shear stress and the low pressure.

Therefore, it is: Many tasks – one principle!

Whether dosing, filling, feeding, emptying or preparing with preeflow® you always make the right decision!