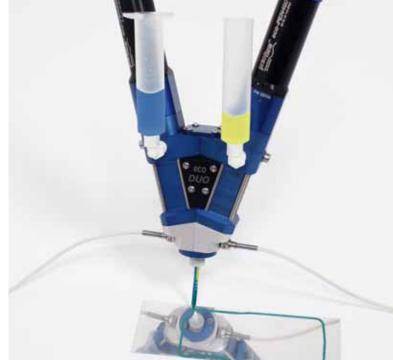

All-purpose easy to integrate in machines

Pulsation free <u>—</u> gentle product handling

Pressure stable self-sealing displacement system

Reversible material flow no stringing or dripping

The dosing principle of preeflow® dispenser is an endless-piston dispenser (see diagram).

This special dosing geometry allows an endless and pulsation-free dosing flow. The possibility of reversing the dosing flow (suckback) will prevent dripping and leads to control of media stringing or dripping.

Especially sensitive materials with high viscosity and fillers experience a gentle treatment due to the low shear stress and the low pressure.

Therefore, it is: Many tasks – one principle!

Whether dosing, filling, feeding, emptying or preparing with preeflow® you always make the right decision!