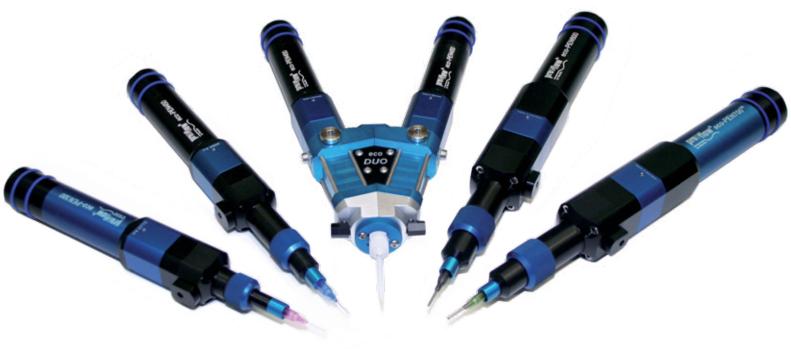

## Micro dispensing in perfection!

The preeflow® product family at a glance for your 1-component and 2-component applications

2011 Market entrance eco-DUO450 2011
Market entrance eco-PEN700

Standstill?
Our technology
does not step back!

## Main features of our high-precision dosing systems:

Pure volumetric dosing Endless-Piston-Principle® Inside

Very wide viscosity range watery to highly viscous liquids

Easy to clean short and easily accessible fluid path

Exact volume control independent of pressure, temperature and time

Reproducible results dosing accuracy ±1%

High repeatability more than 99%

Liquids containing fillers maximum particle size 1 mm

Rapid dosing up to three shots per second

All-purpose easy to integrate in machines

Pulsation free <u>—</u> gentle product handling

Pressure stable self-sealing displacement system

Reversible material flow no stringing or dripping

The dosing principle of preeflow® dispenser is an endless-piston dispenser (see diagram).