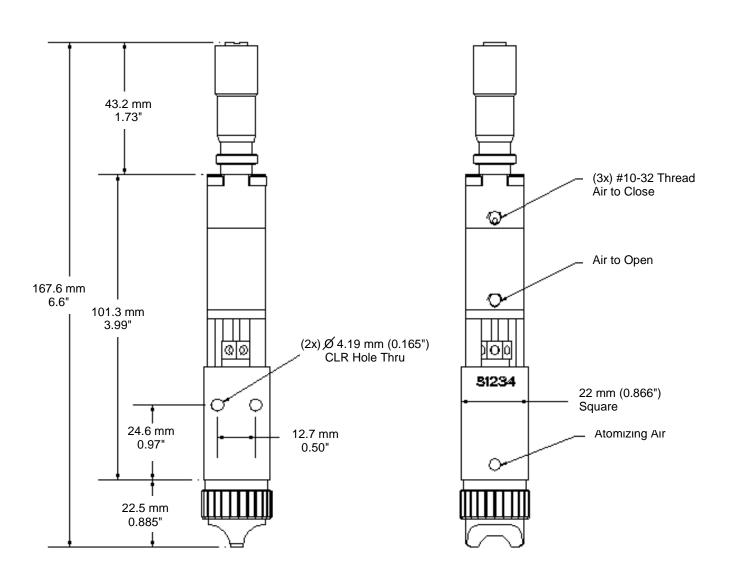

#### **Dimensions**

168.4 mm x 22 mm x 22 mm (6.63 in x 0.866 in x 0.866 in)

# **FCS300 Mounting Dimensions**